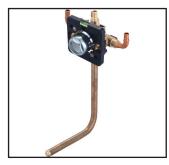

## Single Handle Tub/Shower Pressure Balancing Valve

- 1/2" PEX Inlet & Shower Outlet W/Copper Stub Tub Outlet
- · Pressure Balancing Cartridge Ships with Trims
- Brass Inlet Stops With Backflow preventors
- Stainless Steel Mounting Bracket
- Test Cap allows Pressure Testing 150 PSI Max
- Square Mud Guard with Leveler allows right angle cuts
- Thin Wall Mounting
- Back to Back Installation