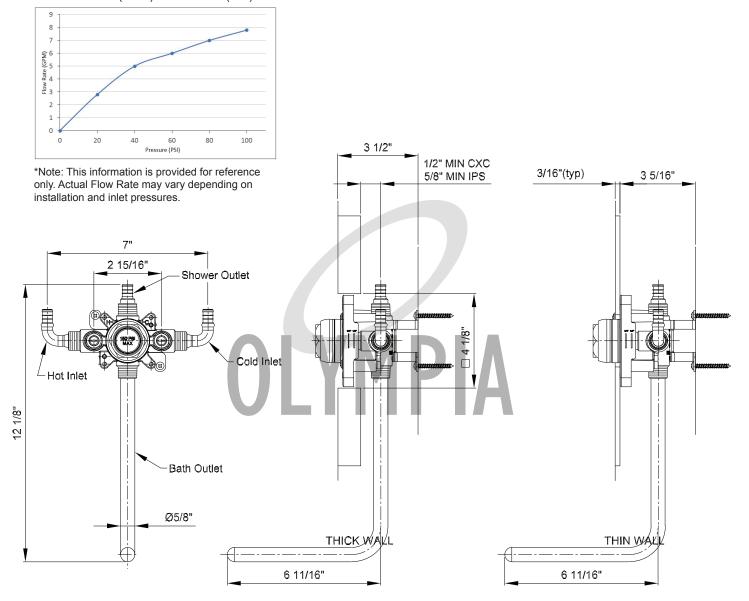

Olympia products are engineered and manufactured to meet the following standards and codes :

ASME A112.18.1/ CSA B125.16 ASSE 1016

IAPMO LISTED

V-2306B Flow Rate (GPM) Vs Pressure (PSI) For Tub Port\*

Note: Valve can be tested When Test Cap installed with air (150 PSI) or water (150 PSI).

Note: Cartridge operational at pressures 20 PSI to 100 PSI.